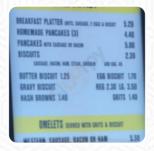

# Gary's Hamburgers

3909 Washington Rd, Martinez I-30907-2321, United States

**Opening Hours:** 

Monday 07:00 -21:00 Tuesday 07:00 -21:00 Wednesday 07:00 -21:00 Thursday 07:00 -21:00 Friday 07:00 -21:00 Saturday 07:00 -20:00 Sunday 07:30 -20:00 BREAKFAST PLATTER CHT. DUDAM. 2 CALL & HULLET \$.29
HOMEMADE PANCAKES (3) 4.40
PANCAKES WITH SIGNAL OF TACHN 5.80
BISCOUTS 2.30
INCLAIR, BASSA, HAR. STEAL SHEEKE AM USE AS
BUTTER BISCOUT 1.25 ESG BISCOUT 1.70
GRAVY BISCOUT 1.25 ESG BISCOUT 1.70
GRAVY BISCOUT REG 2.30 LE. 3.50
HASH BROWNS 1.40 GRITS 1.40

OMELETS SERVER WITH SHITL & HISCOUT