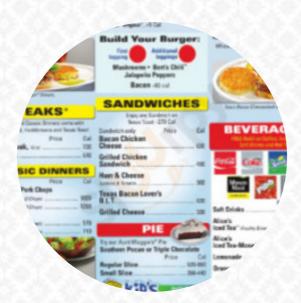

## Waffle House Menu

https://menuweb.menu 1921 MLK Blvd, Malvern I-72104-2008, United States +15013327188 - https://locations.wafflehouse.com/malvern-ar-810

## Waffle House Menu