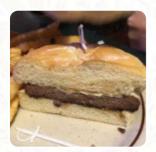

You can't compare the wings... the place is frustrating slow. the menu has not much beside wings (although the Texas Chili is pretty good). But the wings are really great. The wings are small and cooked extra crispy with a delicious sauce and served in these wooden bowls from the 80s.... I have no idea if they have craft beers, I always feel obliged to just grab a bud light. It's a kind of experience. You really need... read more. Wendell's Pub from Norton is a suitable bar to a drink after work, and hang out with friends, and you can enjoy here fine American menus like **Burger or Barbecue**. The burgers of this place are among the highlights and are usually served with side dishes such as French fries, leaf and cabbage salads or wedges, Furthermore, the drinks list in this eatery is impressive and offers a good and comprehensive diversity of beers from the area and from worldwide, which are definitely worth a try.