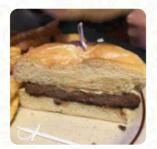

You can't compare the wings... the place is frustrating slow. the menu has not much beside wings (although the Texas Chili is pretty good). But the wings are really great. The wings are small and cooked extra crispy with a delicious sauce and served in these wooden bowls from the 80s.... I have no idea if they have craft beers, I always feel obliged to just grab a bud light. It's a kind of experience. You really need... read more. Wendell's Pub from Norton is a suitable bar to a drink after work, and hang out with friends, and you can enjoy here fine American menus like **Burger or Barbecue**. The burgers of this place are among the highlights and are usually served with side dishes such as French fries, leaf and cabbage salads or wedges, Furthermore, the drinks list in this eatery is impressive and offers a good and comprehensive diversity of beers from the area and from worldwide, which are definitely worth a try.