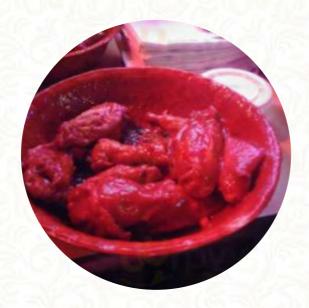

You can't compare the wings... the place is frustrating slow. the menu has not much beside wings (although the Texas Chili is pretty good). But the wings are really great. The wings are small and cooked extra crispy with a delicious sauce and served in these wooden bowls from the 80s.... I have no idea if they have craft beers, I always feel obliged to just grab a bud light. It's a kind of experience. You really need... read more. Wendell's Pub from Norton is a suitable bar to a drink after work, and hang out with friends, and you can enjoy here fine American menus like **Burger or Barbecue**. The burgers of this place are among the highlights and are usually served with side dishes such as French fries, leaf and cabbage salads or wedges, Furthermore, the drinks list in this eatery is impressive and offers a good and comprehensive diversity of beers from the area and from worldwide, which are definitely worth a try.