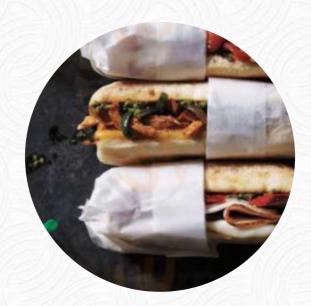

Lobby closed and had made a online to go order paid for because we had an appt out of town...huge drive thru

Lobby closed and had made a online to go order paid for because we had an appt out of town...huge drive thru line now we're late THANKS! Service: Take out Meal type: Other Price per person: \$30–50 Service: 1 read more. Should you wish to sample tasty American meals like burgers or barbecue, then Starbucks in Anderson is the ideal place for you, There are also some *international dishes* available in the menu. Even if you're not so famished, you can treat yourself to one of the scrumptious sandwiches, a small salad or another snack, Furthermore, you can get sweet treats, cake, small snacks and chilled refreshments and hot beverages here.