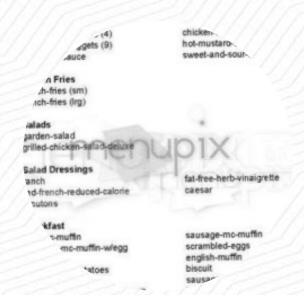

## Mcdonald's Menu

**Side Dishes** 

**FRENCH FRIES** 

**Drinks** 

**DRINKS** 

Starters & Salads

**FRENCH FRIES** 

Chicken

**CHICKEN MCNUGGETS** 

Dessert

**APPLE PIE** 

**Hot Drinks** 

**COFFEE** 

Coffee

**ICED COFFEE** 

**Mexican-American Food** 

**EMPANADAS** 

Ingredients Used

**CHEESE** 

**Burger** 

**CHEESEBURGER** 

**DOUBLE BURGER** 

**DOUBLE CHEESE BURGER** 

These Types Of Dishes Are Being Served

**CHICKEN** 

**PANINI** 

**BURGER** 