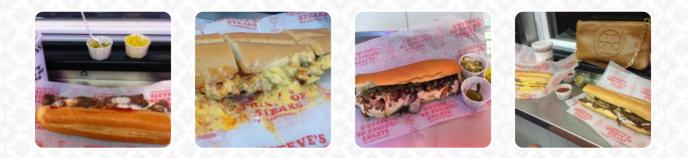

Please erase the words in your wall about courtesy. Your employees do not have ANY respect for their customers. I love the steaks but I had to hear tonight your employees unhappiness with their jobs and using the F BOMBS loud enough that you could hear it in the parking lot. We are middle age and there were older people in there eating and no one care to not be so disrespectful it was disgraceful. One of them kept us... read more. At Steve's Prince Of Steaks from Philadelphia, there are **delicious sandwiches, small salads and other snacks** for quick hunger in between, as well as hot and cold drinks, You can also discover nice <u>South American</u> meals on the menu. Of course, there's also crisply crunchy pizza, baked fresh according to traditional recipes, and you have the opportunity to try delicious American meals like **Burger or Barbecue**.

### **Delicious Sandwiches**

STEAK SANDWICH

#### Hot Italian Subs

CHEESE STEAK