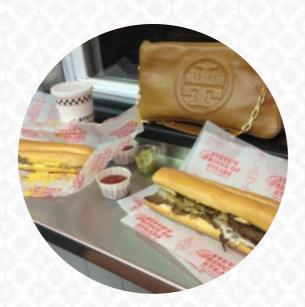

Please erase the words in your wall about courtesy. Your employees do not have ANY respect for their customers. I love the steaks but I had to hear tonight your employees unhappiness with their jobs and using the F BOMBS loud enough that you could hear it in the parking lot. We are middle age and there were older people in there eating and no one care to not be so disrespectful it was disgraceful. One of them kept us... read more. At Steve's Prince Of Steaks from Philadelphia, there are **delicious sandwiches, small salads and other snacks** for quick hunger in between, as well as hot and cold drinks, You can also discover nice <u>South American</u> meals on the menu. Of course, there's also crisply crunchy pizza, baked fresh according to traditional recipes, and you have the opportunity to try delicious American meals like **Burger or Barbecue**.

### **Delicious Sandwiches**

STEAK SANDWICH

#### Hot Italian Subs

CHEESE STEAK