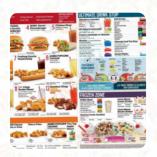

## **Entrées**

**CHILI CHEESE FRIES** 

**Starters & Salads** 

**FRENCH FRIES** 

**Shakes** 

**SHAKE** 

Milkshakes

**STRAWBERRY SHAKE** 

**Burgers & Hot Dogs** 

**CORN DOG** 

**Fried Potatoes** 

**CHEESE FRIES** 

Burger

**CHEESEBURGER** 

**DOUBLE CHEESE BURGER** 

**Mexican Dishes** 

**BURRITO** 

**BREAKFAST BURRITO** 

These Types Of Dishes Are Being Served

**CHICKEN** 

**BURGER** 

Ingredients Used

**CHEESE** 

**CHILI** 

**CORN** 