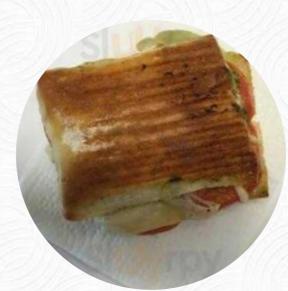

## Shawn's Cafe Bakery Menu

| Appetizers                 |       | <b>Biscuits and Cookies</b>           |       |
|----------------------------|-------|---------------------------------------|-------|
| PRETZEL ROLLS              | \$1.5 | COOKIE                                |       |
| Wraps                      |       | Panini                                |       |
| TURKEY SWISS               | \$6.0 | SALAMI PROVOLONE MUFFULETTA           | \$5.0 |
| Soft drinks                |       | PEPPERONI PIZZA WITH COLD<br>MARINARA | \$5.0 |
| JUICE                      | \$1.5 | FIG JAM, GOAT CHEESE<br>PROSCIUTTO    | \$5.0 |
| Soft Drinks                |       | Coffee                                |       |
| MEXI COKE                  | \$2.5 | WHITE MOCHA                           | \$3.5 |
| Cookies                    |       | MOCHA<br>COFFEE                       |       |
| CHOCOLATE CHIP             | \$1.5 |                                       |       |
| Hot Drink<br>Hot chocolate | \$2.5 | Ingredients Used                      |       |
| HOT CHOCOLATE              | ΨΖι   | BUTTER<br>PEANUT BUTTER               |       |