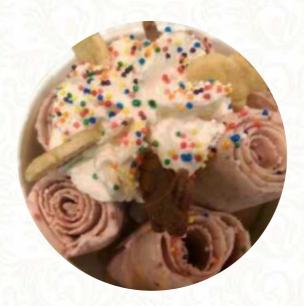

# These types of dishes are being served

**ICE CREAM** 

**DESSERTS** 

## Ingredients Used

**FRUIT** 

**CHOCOLATE** 

**STRAWBERRY** 

**MANGO** 

**CARAMEL** 

**ANANAS CHICKEN** 