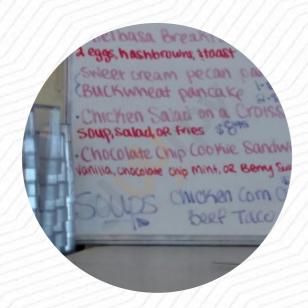

# Stanwood Cafe Menu

## Süße Desserts

**CREPES** 

#### Sandwiches & Hot Paninis

**CHEESE BURGER** 

#### Starters & Salads

**FRIES** 

#### Chicken

**CHICKEN FRIED STEAK** 

#### **Breakfast**

**BREAKFAST SANDWICH** 

## Coffee

**COFFEE** 

#### **Drinks**

**DRINKS** 