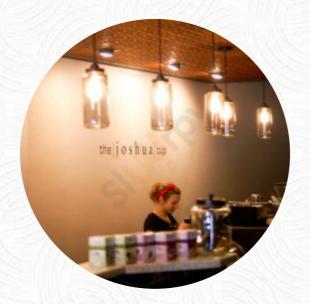

#### The Joshua Cup

I tried the iced chai redeye latte and found it to be amazing week later i had tried it again and did not taste the same at all so Labor Day crew were at least coverage for the shop but need practice <u>read more</u>. The Joshua Cup from <u>Crawfordsville</u> is a **chilled café**, where you can enjoy a snack or cake with a hot coffee or a hot chocolate, here they serve a diverse brunch for breakfast. Not to be left out is the extensive selection of <u>coffee</u> and tea specialties in this restaurant, and you have the opportunity to try scrumptious American menus like <u>Burger or Barbecue</u>.