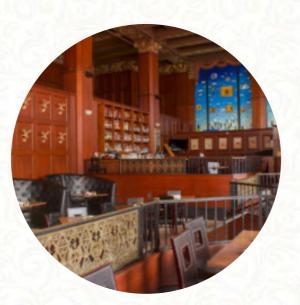

### The Federal Long Beach Menu

<u>https://menuweb.menu</u> 102 Pine Ave, Long Beach, CA 90802, United States +15624352000 - https://www.thefederallb.com

Here you can find the <u>menu</u> of The Federal Long Beach in Long Beach. At the moment, there are 16 dishes and drinks on the card.

## The Federal Long Beach

102 Pine Ave, Long Beach, CA 90802, United States Opening Hours:

Made with menuweb.menu