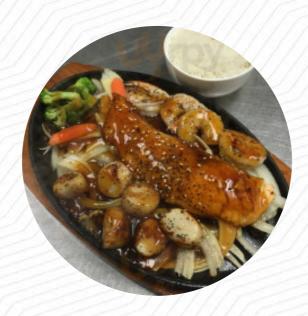

# Hana Steakhouse Seafood Sushi Menu

https://menuweb.menu 814 Keyser Ave, Natchitoches I-71457-6002, United States +13183526658









## Hana Steakhouse Seafood Sushi Men



#### Sushi Rolls

**SUSHI** 

#### **Drinks**

**DRINKS** 

#### **Sauces**

**MAYO** 

## **Appetizer**

**GARLIC SHRIMP** 

## **Japanese Specialties**

**CHICKEN TERIYAKI** 

# These Types Of Dishes Are Being Served

**CHICKEN** 

**APPETIZER** 

## **Ingredients Used**



CHEESE GARLIC SHRIMP

**EDAMAME** 

**CHICKEN TERIYAKI** 

**CREAM CHEESE** 

**SEAFOOD** 

**AVOCADO** 

# Hana Steakhouse Seafood Sushi

814 Keyser Ave, Natchitoches I-71457-6002, United States

**Opening Hours:** 

Monday 11:00 -14:30 Tuesday 11:00 -14:30 Wednesday 11:00 -14:30 Thursday 11:00 -14:30 Friday 11:00 -14:30 Saturday 12:00 -2