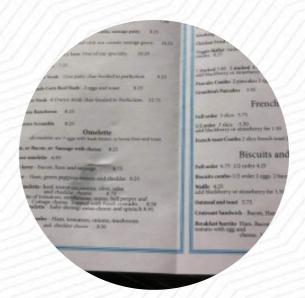

## Grandma's Country Kitchen Menu

https://menulist.menu 4030 Highway 101 N, Gearhart, OR, 97138, Seaside, United States +15037387098

Here you can find the <u>menu</u> of Grandma's Country Kitchen in Seaside. At the moment, there are 16 meals and drinks on the card. You can inquire about changing offers via phone. What <u>Tasha Hunter</u> likes about Grandma's Country Kitchen:

# Grandma's Country Kitchen Menu