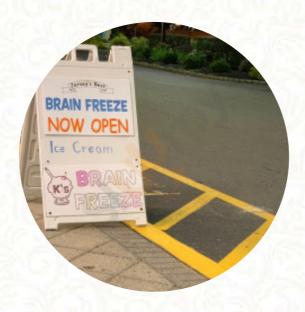

### K's Brain Freeze Ice Cream Parlor Menu

https://menulist.menu

347 Matawan Rd, Matawan I-07747-1166, United States (+1)7328411545 - https://www.facebook.com/KsBrainFreeze/

Here you can find the <u>menu</u> of K's Brain Freeze Ice Cream Parlor in Matawan. At the moment, there are 16 courses and drinks on the menu. You can inquire about *seasonal or weekly deals* via phone. What <u>User</u> likes about K's Brain Freeze Ice Cream Parlor:

## K's Brain Freeze Ice Cream Parlor Menu