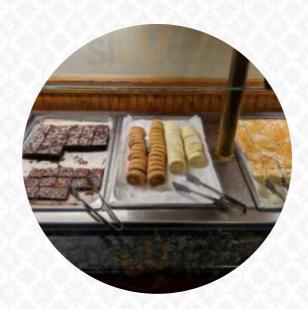

## China Buffet Menu

https://menulist.menu 2000 Park Ave, South Plainfield I-07080-5402, United States +19087695622







Here you can find the menu of China Buffet in South Plainfield. At the moment, there are 16 meals and drinks on the menu. You can inquire about changing offers via phone. What <u>User</u> likes about China Buffet:

Love the buffet, eat what you want at your own time and at your own speed. No need to hurry and food, oh my, you will love it. Recommend to each family to pay a visit and enjoy the best of well prepared food and its delicious yet affordable . <u>read more</u>. What <u>M</u>doesn't like about China Buffet:

-there was a raw crawfish that they were serving -plates are very small -chicken wings and shrimp were very small +servers were kind +most of their f