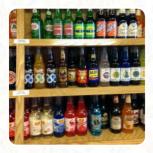

Go back to an Old School Candy Store! Sweets on the pound, dirt, chocolate. My granddaughter wanted cotton candy, she, where outside, Clerk made a lot while we were shopping! You also have ice cream! Yum and sweets from the past! Wonderful! We're ready to go back! A jewel in our community <u>read more</u>. If you're desiring some spicy South American cuisine, you've come to the right place: delightful menus, cooked with *fish, seafood, and meat*, though corn, beans, and potatoes are also in the menu, Furthermore, the drinks menu in this eatery is impressive and offers a good and comprehensive variety of beers from the area and from worldwide, which are definitely worth a try. At the bar, you can also relax after the meal (or during it) with an <u>alcoholic or non-alcoholic drink</u>, and you have the opportunity to try delicious American dishes like Burger or Barbecue.

Alcoholic Drinks

BEER

Drinks

SODAS

**Dessert** VANILLA ICE CREAM

Ice cream\*

VANILLA