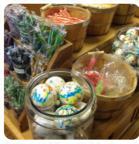

Go back to an Old School Candy Store! Sweets on the pound, dirt, chocolate. My granddaughter wanted cotton candy, she, where outside, Clerk made a lot while we were shopping! You also have ice cream! Yum and sweets from the past! Wonderful! We're ready to go back! A jewel in our community <u>read more</u>. If you're desiring some spicy South American cuisine, you've come to the right place: delightful menus, cooked with *fish, seafood, and meat*, though corn, beans, and potatoes are also in the menu, Furthermore, the drinks menu in this eatery is impressive and offers a good and comprehensive variety of beers from the area and from worldwide, which are definitely worth a try. At the bar, you can also relax after the meal (or during it) with an <u>alcoholic or non-alcoholic drink</u>, and you have the opportunity to try delicious American dishes like Burger or Barbecue.

Alcoholic Drinks

BEER

Drinks

SODAS

**Dessert** VANILLA ICE CREAM

Ice cream\*

VANILLA