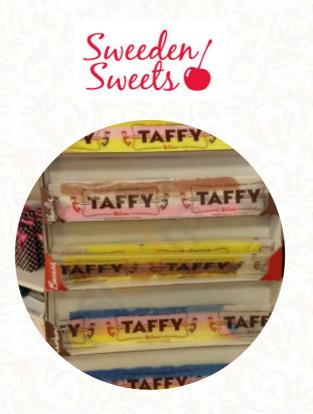

#### Sweeden Sweets Menu

https://menulist.menu 601 Tower Ave, Superior I-54880-1052, United States (+1)7157180713

A comprehensive <u>menu</u> of Sweeden Sweets from Superior covering all 16 meals and drinks can be found here on the card. For **seasonal or weekly deals**, please get in touch via phone or use the contact details provided on the website. What <u>User</u> likes about Sweeden Sweets:

Go back to an Old School Candy Store! Sweets on the pound, dirt, chocolate. My granddaughter wanted cotton candy, she, where outside, Clerk made a lot while we were shopping! You also have ice cream! Yum and sweets from the past! Wonderful! We're ready to go back! A jewel in our community <u>read more</u>. If you're desiring some spicy South American cuisine, you've come to the right place: delightful menus, cooked with *fish, seafood, and meat*, though corn, beans, and potatoes are also in the menu, Furthermore, the drinks menu in this eatery is impressive and offers a good and comprehensive variety of beers from the area and from worldwide, which are definitely worth a try. At the bar, you can also relax after the meal (or during it) with an <u>alcoholic or non-alcoholic drink</u>, and you have the opportunity to try delicious American dishes like Burger or Barbecue.