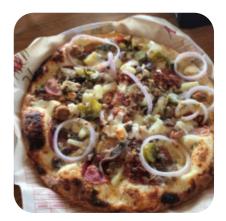

Reliable and fast. More important, very tasty. I love that every <u>pizza</u> costs the same and you can personalize it as you want. I recommend adding the Calexico with Speck and Brussels Sprudel. Spicy and delicious. The terrace is a perfect place to sit on a beautiful day. The pizza has a nice, crispy crust that's chewing inside. Not excessively fat. There are many sauces, cheese and toppings to choose. A great, fast mea... <u>read more</u>. As a visitor, you can use the WiFi of the restaurant free of charge. In Mod Pizza in <u>Burlington</u>, they prepare delicious

visitor, you can use the WiFi of the restaurant free of charge. In Mod Pizza in <u>Burlington</u>, they prepare delicious pizza using a traditional method, served **fresh**, The dishes are usually prepared **fast and fresh** for you. You can also look forward to delicious <u>vegetarian</u> cuisine. Mod Pizza Menu

| Non alcoholic drinks  |       |
|-----------------------|-------|
| MEXICAN COKE          | \$3.0 |
| Alcoholic Drinks      |       |
| BEER                  |       |
| Pizza                 |       |
| MADDY PIZZA           | \$8.7 |
| Main courses          |       |
| TOPPINGS              |       |
| Drinks                |       |
| COKE CLASSIC          | \$3.6 |
| Pizzas                |       |
| WAYNE FLASH MOD PIZZA | \$8.7 |
| Water                 |       |
| SODA                  |       |