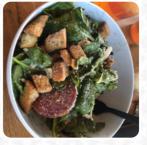

Mod Pizza Menu

https://menulist.menu 626 Haggen Dr, Burlington I-98233, United States +13607070800

<u>The Card</u> of Mod Pizza from Burlington includes about <u>16</u> different meals and drinks. On average, you pay for a dish / drink about \$6.7. What <u>User</u> likes about Mod Pizza:

| Non alcoholic drinks  |       |
|-----------------------|-------|
| MEXICAN COKE          | \$3.0 |
| Alcoholic Drinks      |       |
| BEER                  |       |
| Pizza                 |       |
| MADDY PIZZA           | \$8.7 |
| Main courses          |       |
| TOPPINGS              |       |
| Drinks                |       |
| COKE CLASSIC          | \$3.6 |
| Pizzas                |       |
| WAYNE FLASH MOD PIZZA | \$8.7 |
| Water                 |       |
| SODA                  |       |