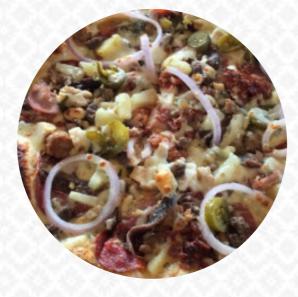

Reliable and fast. More important, very tasty. I love that every <u>pizza</u> costs the same and you can personalize it as you want. I recommend adding the Calexico with Speck and Brussels Sprudel. Spicy and delicious. The terrace is a perfect place to sit on a beautiful day. The pizza has a nice, crispy crust that's chewing inside. Not excessively fat. There are many sauces, cheese and toppings to choose. A great, fast mea... <u>read more</u>. As a visitor, you can use the WiFi of the restaurant free of charge. In Mod Pizza in <u>Burlington</u>, they prepare delicious

visitor, you can use the WiFi of the restaurant free of charge. In Mod Pizza in <u>Burlington</u>, they prepare delicious pizza using a traditional method, served **fresh**, The dishes are usually prepared **fast and fresh** for you. You can also look forward to delicious <u>vegetarian</u> cuisine. Mod Pizza Menu