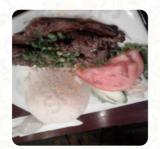

This place is a hidden culinary jewel! The Deluxe Pho is the richest one I cost! Two very special menu items Shaking Beef and Lemongrass Chicken are must be enjoyed. The perfectly delicate Shaking Beef served over a kind of leafy Asian green is made from high-quality steak cuts with a delicious glaze. I never had such delicious steak in an Asian restaurant! Pho More also offers a pleasant atmosphere and watching grac... read more. If you want to spoil your palate with a bit of culinary flair, this is the place to be: The imaginative Asian fusion cuisine of the Pho And More from NORTH WALES - a delicious mix of the familiar and the unexpected, In addition, numerous customers look forward to enjoying traditional Vietnamese dishes with the perfect hint of Southeast Asian flavor during a visit at the Pho And More. You can also look forward to delicious vegetarian cuisine, Also,