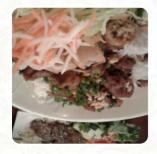

This place is a hidden culinary jewel! The Deluxe Pho is the richest one I cost! Two very special menu items Shaking Beef and Lemongrass Chicken are must be enjoyed. The perfectly delicate Shaking Beef served over a kind of leafy Asian green is made from high-quality steak cuts with a delicious glaze. I never had such delicious steak in an Asian restaurant! Pho More also offers a pleasant atmosphere and watching grac... read more. If you want to spoil your palate with a bit of culinary flair, this is the place to be: The imaginative Asian fusion cuisine of the Pho And More from NORTH WALES - a delicious mix of the familiar and the unexpected, In addition, numerous customers look forward to enjoying traditional Vietnamese dishes with the perfect hint of Southeast Asian flavor during a visit at the Pho And More. You can also look forward to delicious vegetarian cuisine, Also,