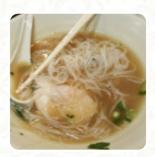

This place is a hidden culinary jewel! The Deluxe Pho is the richest one I cost! Two very special menu items Shaking Beef and Lemongrass Chicken are must be enjoyed. The perfectly delicate Shaking Beef served over a kind of leafy Asian green is made from high-quality steak cuts with a delicious glaze. I never had such delicious steak in an Asian restaurant! Pho More also offers a pleasant atmosphere and watching grac... read more. If you want to spoil your palate with a bit of culinary flair, this is the place to be: The imaginative Asian fusion cuisine of the Pho And More from NORTH WALES - a delicious mix of the familiar and the unexpected, In addition, numerous customers look forward to enjoying traditional Vietnamese dishes with the perfect hint of Southeast Asian flavor during a visit at the Pho And More. You can also look forward to delicious vegetarian cuisine, Also,