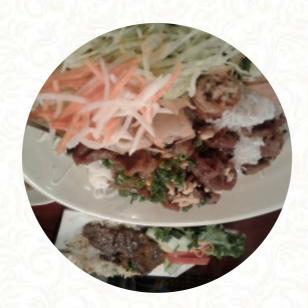

This place is a hidden culinary jewel! The Deluxe Pho is the richest one I cost! Two very special menu items Shaking Beef and Lemongrass Chicken are must be enjoyed. The perfectly delicate Shaking Beef served over a kind of leafy Asian green is made from high-quality steak cuts with a delicious glaze. I never had such delicious steak in an Asian restaurant! Pho More also offers a pleasant atmosphere and watching grac... read more. If you want to spoil your palate with a bit of culinary flair, this is the place to be: The imaginative Asian fusion cuisine of the Pho And More from NORTH WALES - a delicious mix of the familiar and the unexpected, In addition, numerous customers look forward to enjoying traditional Vietnamese dishes with the perfect hint of Southeast Asian flavor during a visit at the Pho And More. You can also look forward to delicious vegetarian cuisine, Also,