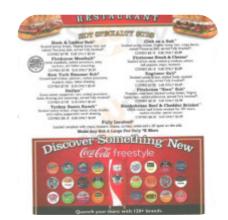

### Firehouse Subs Menu

<u>https://menulist.menu</u> 2520 Main St, Glastonbury I-06033-4220, United States +18604301800

The *menu of Firehouse Subs* from Glastonbury includes **16** dishes. On average, dishes or drinks on the menu cost about \$7.9. The categories can be viewed on the menu below. What <u>User</u> likes about Firehouse Subs: This place is excellent! The selection of submarine sandwiches or grunders in this part of the country is pretty good. The flavors are amazing! You even have a way to choose chili as a side (which is good on it's own right). In addition, they have a nice selection of hot sauces to season things. I didn't use this option because I had the feeling that the meal needed nothing more. The staff is very friendly and helpfu... read more. If you want to eat something tasty quickly, Firehouse Subs from <u>Glastonbury</u> offers **tasty sandwiches, healthy salads and other snacks**, as well as hot and cold drinks, The dishes are usually prepared <u>fast and fresh</u> for you.

# Firehouse Subs Menu

| Salads                    |        |  |
|---------------------------|--------|--|
| TUNA SALAD                | \$10.0 |  |
| Kids                      |        |  |
| HONEY HAM SUB             | \$9.9  |  |
| Fresh fit for kids        |        |  |
| KID'S TURKEY BREAST       | \$5.0  |  |
| Under 500 calorie salads  |        |  |
| PLAIN FIREHOUSE SALAD     | \$5.9  |  |
| Under 500 Calories Salads |        |  |
| FIREHOUSE TURKEY SALAD    | \$8.0  |  |
| Kid'S Menu                |        |  |
| KID'S MEATBALL            | \$5.0  |  |
| Kid's Combo               |        |  |
| KID'S HONEY HAM           | \$5.0  |  |

#### Uncategorized

| HOOK AND LADDER SUB      | \$10.0 |
|--------------------------|--------|
| FIREHOUSE MEATBALL SUB   | \$10.0 |
| SMOKED TURKEY BREAST SUB | \$9.9  |