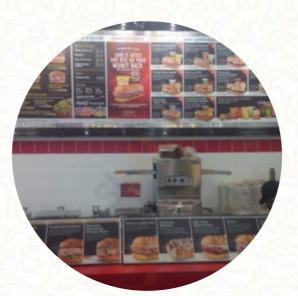

### Firehouse Subs Menu

<u>https://menulist.menu</u> 2520 Main St, Glastonbury I-06033-4220, United States +18604301800

The *menu of Firehouse Subs* from Glastonbury includes **16** dishes. On average, dishes or drinks on the menu cost about \$7.9. The categories can be viewed on the menu below. What <u>User</u> likes about Firehouse Subs: This place is excellent! The selection of submarine sandwiches or grunders in this part of the country is pretty good. The flavors are amazing! You even have a way to choose chili as a side (which is good on it's own right). In addition, they have a nice selection of hot sauces to season things. I didn't use this option because I had the feeling that the meal needed nothing more. The staff is very friendly and helpfu... read more. If you want to eat something tasty quickly, Firehouse Subs from <u>Glastonbury</u> offers **tasty sandwiches, healthy salads and other snacks**, as well as hot and cold drinks, The dishes are usually prepared <u>fast and fresh</u> for you.

# Firehouse Subs Menu

| Salads                    |        |  |
|---------------------------|--------|--|
| TUNA SALAD                | \$10.0 |  |
| Kids                      |        |  |
| HONEY HAM SUB             | \$9.9  |  |
| Fresh fit for kids        |        |  |
| KID'S TURKEY BREAST       | \$5.0  |  |
| Under 500 calorie salads  |        |  |
| PLAIN FIREHOUSE SALAD     | \$5.9  |  |
| Under 500 Calories Salads |        |  |
| FIREHOUSE TURKEY SALAD    | \$8.0  |  |
| Kid'S Menu                |        |  |
| KID'S MEATBALL            | \$5.0  |  |
| Kid's Combo               |        |  |
| KID'S HONEY HAM           | \$5.0  |  |

#### Uncategorized

| HOOK AND LADDER SUB      | \$10.0 |
|--------------------------|--------|
| FIREHOUSE MEATBALL SUB   | \$10.0 |
| SMOKED TURKEY BREAST SUB | \$9.9  |