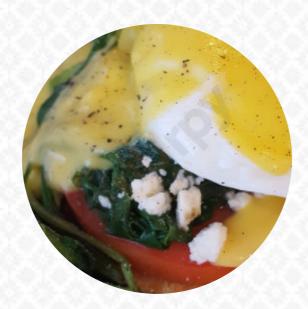

Best breakfast. Consistent quality. Great coffee. Good, pleasant, efficient. A pleasure. No wonder why Jerry Seinfeld here in May 2014 with his show, comedians in Cars Getting Coffee. Today I had the SEAFOOD EGGS BENEDIKT WITH CRABCAKES, a side of sausage links, hash brown and coffee. Unbelievable. The eggs Benedikt were dreamy and tasty and probably will be my go-to. Come from Brody's Diner in Shrewsbury, MA, but do... read more. If you're hungry some hot South American gastronomy, you're in the right place: delightful meals, prepared with fish, sea creatures, and meat, but also corn, beans, and potatoes are on the menu, and you have the opportunity to try fine American meals like Burger or Barbecue. Not to be overlooked is also the comprehensive selection of coffee and tea specialties in this locale, and you can look forward to the scrumptious typical seafood cuisine.