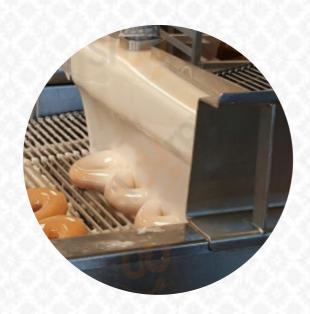

## Krispy Kreme Menu

https://menulist.menu
1307 Halfway Rd, Marion I-62959, United States
(+1)6185790606 - https://krispykreme.com/location/marion-1?
y source=1 MTE4OTc5NDUtNzY5LWxvY2F0aW9uLndlYnNpdGU%3D









Here you can find the menu of Krispy Kreme in Marion. At the moment, there are 16 menus and drinks on the food list. You can inquire about **changing offers** via phone. What <u>User</u> likes about Krispy Kreme:

Krispy Kreme, as I love you!! Nice clean business with friendly staff. I have a raspberry full of donut. That was delicious and just jelly!! I ended up with a Mocha elite filled with sugary kindness. My service was fast and fast. 5 stars all day!!! read more. The premises on site are wheelchair accessible and can also be used with a wheelchair or physical limitation