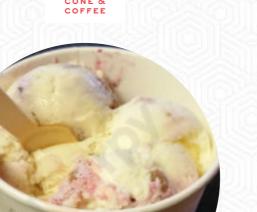

# These Types Of Dishes Are Being Served

**MEAT** 

**TOSTADAS** 

**SALAD** 

**ICE CREAM** 

#### Dessert

CHEESECAKE
COOKIE
SALTED CARAMEL

CHOCOLATE CHIP COOKIE

**VANILLA ICE CREAM** 

**SORBET** 

**CHOCOLATE CHIP COOKIES** 

WAFFLE

**AFFOGATO** 