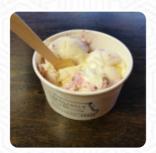

# These Types Of Dishes Are Being Served

**MEAT** 

**TOSTADAS** 

**SALAD** 

**ICE CREAM** 

#### Dessert

CHEESECAKE
COOKIE
SALTED CARAMEL

CHOCOLATE CHIP COOKIE

**VANILLA ICE CREAM** 

**SORBET** 

**CHOCOLATE CHIP COOKIES** 

WAFFLE

**AFFOGATO** 