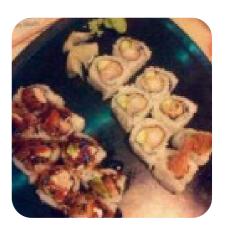

A little expensive, but wow the sushi was good. We have 6 reels to share and they were all great, you can try the difference that makes the price understandable. <a href="read-more">read-more</a>. What <a href="User">User</a> doesn't like about Tokyo Garden: we ordered tofu teriyaki, which was really good. the tofu was very soft, but crisp on the outside. they add some vegan sushi reels with sweet together and the veggie joy with curry sauce was delicious. Note: her miso suppe is not vegan. everything was decent, not unbelievable, but completely in order. <a href="read-more">read-more</a>. In the Tokyo Garden from Redding, a lot of freshly harvested vegetables, fish, and meat are used to prepare easy-to-digest, fine Japanese menus, Besides, the successful blend of different dishes with new and sometimes adventurous ingredients is appreciated by the visitors - a beautiful case of Asian Fusion. You can also look forward to tasty <a href="Vegetarian">vegetarian</a> cuisine, scrumptious particularly are the <a href="Sushi">Sushi</a> and specialties like Sashimi that this place is known