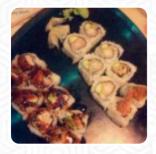

A little expensive, but wow the sushi was good. We have 6 reels to share and they were all great, you can try the difference that makes the price understandable. <a href="read-more">read-more</a>. What <a href="User">User</a> doesn't like about Tokyo Garden: we ordered tofu teriyaki, which was really good. the tofu was very soft, but crisp on the outside. they add some vegan sushi reels with sweet together and the veggie joy with curry sauce was delicious. Note: her miso suppe is not vegan. everything was decent, not unbelievable, but completely in order. <a href="read-more">read-more</a>. In the Tokyo Garden from Redding, a lot of freshly harvested vegetables, fish, and meat are used to prepare easy-to-digest, fine Japanese menus, Besides, the successful blend of different dishes with new and sometimes adventurous ingredients is appreciated by the visitors - a beautiful case of Asian Fusion. You can also look forward to tasty <a href="Vegetarian">vegetarian</a> cuisine, scrumptious particularly are the <a href="Sushi">Sushi</a> and specialties like Sashimi that this place is known