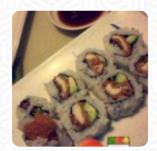

A little expensive, but wow the sushi was good. We have 6 reels to share and they were all great, you can try the difference that makes the price understandable. <a href="read-more">read-more</a>. What <a href="User">User</a> doesn't like about Tokyo Garden: we ordered tofu teriyaki, which was really good. the tofu was very soft, but crisp on the outside. they add some vegan sushi reels with sweet together and the veggie joy with curry sauce was delicious. Note: her miso suppe is not vegan. everything was decent, not unbelievable, but completely in order. <a href="read-more">read-more</a>. In the Tokyo Garden from Redding, a lot of freshly harvested vegetables, fish, and meat are used to prepare easy-to-digest, fine Japanese menus, Besides, the successful blend of different dishes with new and sometimes adventurous ingredients is appreciated by the visitors - a beautiful case of Asian Fusion. You can also look forward to tasty <a href="Vegetarian">vegetarian</a> cuisine, scrumptious particularly are the <a href="Sushi">Sushi</a> and specialties like Sashimi that this place is known