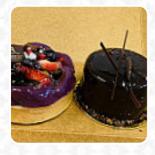

what a great place for tasty deserts and friends to pick up. this bakery is located in the heart of the city of montclair on the church street. it is located in the newly renovated building that had/has a cinema. the seat is outside the door, but in the building. great opportunity, in their out in the city with family or friends. <a href="read more">read more</a>. The rooms in the restaurant are wheelchair accessible and can also be used with a wheelchair or physical limitations, and there is free WiFi. What <a href="User">User</a> doesn't like about Jayce Baudry French Pastry: the cakes are small works of art. we took six different after home and ate them through the day. Unfortunately the taste did not live the expectations of the looks. they were all different, but not very good. many heavy cream and sugar, not much fine in taste. the best of the loose was the simple looking flan. a French custard that was not too sweet. but even there was the diligent around him raw. I will not return. <a href="read more">read more</a>. Various <a href="tasty French">tasty French</a> courses are served in Jayce Baudry French Pastry from Montclair, Also, the visitors of the establishment love the comprehensive variety of differing <a href="toffee">coffee</a> and <a href="teat specialities">teat the establishment has to offer. If you'd like something after-dinner treat for dessert, Jayce Baudry French Pastry does not disappoint with its large selection of desserts, Customers can enjoy the dishes from restaurant through a <a href="teatring service">catering service</a> on-site or at the festival.