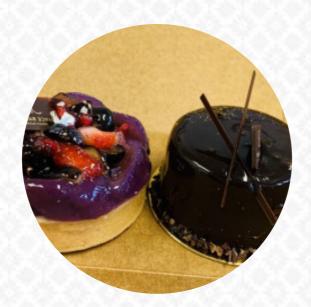

what a great place for tasty deserts and friends to pick up. this bakery is located in the heart of the city of montclair on the church street. it is located in the newly renovated building that had/has a cinema. the seat is outside the door, but in the building. great opportunity, in their out in the city with family or friends. <a href="read more">read more</a>. The rooms in the restaurant are wheelchair accessible and can also be used with a wheelchair or physical limitations, and there is free WiFi. What <a href="User">User</a> doesn't like about Jayce Baudry French Pastry: the cakes are small works of art. we took six different after home and ate them through the day. Unfortunately the taste did not live the expectations of the looks. they were all different, but not very good. many heavy cream and sugar, not much fine in taste. the best of the loose was the simple looking flan. a French custard that was not too sweet. but even there was the diligent around him raw. I will not return. <a href="read more">read more</a>. Various <a href="tasty French">tasty French</a> courses are served in Jayce Baudry French Pastry from Montclair, Also, the visitors of the establishment love the comprehensive variety of differing <a href="toffee">coffee</a> and <a href="teat specialities">teat the establishment has to offer. If you'd like something after-dinner treat for dessert, Jayce Baudry French Pastry does not disappoint with its large selection of desserts, Customers can enjoy the dishes from restaurant through a <a href="teatring service">catering service</a> on-site or at the festival.