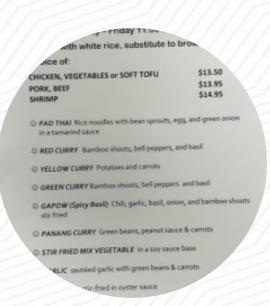

## Thai Bamboo Cuisine Menu

\$9.3

Noodles Ingredients Used

KEE MOW \$9.3 TOFU

Salad And Soup Soups

TOM YUM SOUP TOM YUM SHRIMP SOUP

\$9.0

Thai Dishes

PAD THAI Thai

RED CURRY \$9.3

Entree GREEN CURRY

Indian

Popular Items YELLOW CURRY \$9.3

EGG ROLLS PCS) \$6.0 CHICKEN CURRY

Noodles And Rice Dishes Fried Rice

PAD SEE EW \$9.3 THAI FRIED RICE \$9.3

SPICY FRIED RICE

**Restaurant Category** 

**CHICKEN SATAY SKEWERS)** 

**VEGETARIAN** 