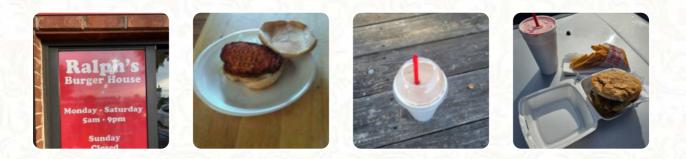

Great food and service, but they need to fix their milk shake machine. When it's working differently get a milk shake yummy. If you are driving thru town it's a great a t place to get a meal and sit under the shadow oaks for pitstop. See you guys soon!!! <u>read more</u>. If you want to try fine *American meals like burgers or barbecue*, Burger House from <u>Chiefland</u> is the place to be, There are also some **international dishes** to choose from in the food offerings. The burgers of this place are among the highlights and are usually served with filling sides such as chips, salads or wedges, Inthemorning a hearty brunch is offered here.