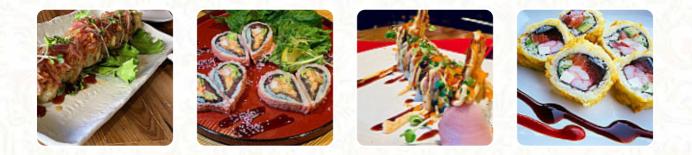

#### Sushi Roll or Hand Roll

SHRIMP TEMPURA ROLL

These types of dishes are being served

FISH