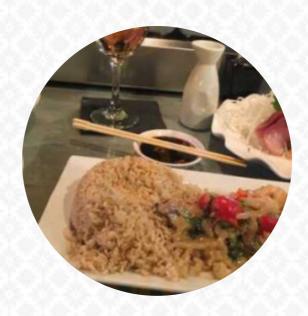

## Tsunami Sushi Wok Grill Menu

https://menulist.menu 326 S Union Ave, Pueblo, CO 81003, United States (+1)7192251713 - https://www.pueblosushi.com

On this homepage, you can find the *complete* <u>menu</u> of Tsunami <u>Sushi</u> Wok Grill from <u>Pueblo</u>. Currently, there are 16 meals and drinks available. For <u>seasonal</u> or <u>weekly deals</u>, please contact the restaurant owner directly. You can also contact them through their website. What <u>User</u> likes about Tsunami <u>Sushi</u> Wok Grill: It is our first time in Tsunami, highly recommended! Food was amazing and beautiful! We had Rainbow Roll, 911 Roll, Edamame with garlic sauce for appetizer and Mongolian beef. I wish the Mongolian beef is a little spicy, but the rest of the food is really amazing! <u>read more</u>. Tsunami Sushi Wok Grill from Pueblo is a good option for a bar if you want to have **a cocktail after work** and sit with friends or alone, Also, the drinks menu at this place is exceptional and offers a significant and varied diversity of both local and international beers, which are definitely worth a try. The delicious Sushi such as Nigiri and Inside-Out however, is the undisputed highlight of this establishment, on the menu there are also a lot of **Asian dishes.** 