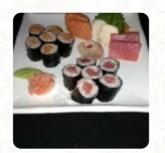

### Sushi Cafe Menu

https://menulist.menu 2039 E Race Ave, Searcy I-72143-4725, United States +15012688898

A **comprehensive** menu of Sushi Cafe from Searcy covering all 16 dishes and drinks can be found here on the food list. For **changing offers**, please get in touch via phone or use the contact details provided on the website.

# Sushi Cafe Menu

Non alcoholic drinks

**LEMON** 

Main courses

**SUSHI** 

**Appetizer** 

**TEMPURA** 

**Main Course** 

**GYOZA** 

Classic Sushi Rollen

**AVOCADO ROLL** 

Japanese specialties

**MISO SOUP** 

Spezial-Nudeln

**UDON** 

**Fried Rice** 