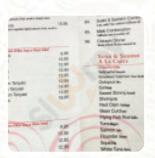

### Sushi Cafe Menu

https://menulist.menu 2039 E Race Ave, Searcy I-72143-4725, United States +15012688898

A **comprehensive** menu of Sushi Cafe from Searcy covering all 16 dishes and drinks can be found here on the food list. For **changing offers**, please get in touch via phone or use the contact details provided on the website.

# Sushi Cafe Menu

Non alcoholic drinks

**LEMON** 

Main courses

**SUSHI** 

**Appetizer** 

**TEMPURA** 

**Main Course** 

**GYOZA** 

Classic Sushi Rollen

**AVOCADO ROLL** 

Japanese specialties

**MISO SOUP** 

Spezial-Nudeln

**UDON** 

**Fried Rice** 

**FRIED RICE** 

Beverages

**SWEET TEA** 

Hot drinks

**TEA** 

**Coffee** 

**COFFEE** 

These types of dishes are being served

SOUP

Ingredients Used

**RICE** 

**AVOCADO** 

EEL

**MISO** 