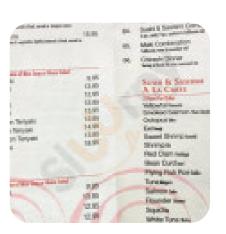

### Sushi Cafe Menu

https://menulist.menu 2039 E Race Ave, Searcy I-72143-4725, United States +15012688898

A **comprehensive** menu of Sushi Cafe from Searcy covering all 16 dishes and drinks can be found here on the food list. For **changing offers**, please get in touch via phone or use the contact details provided on the website.

# Sushi Cafe Menu

Non alcoholic drinks

**LEMON** 

Main courses

**SUSHI** 

**Appetizer** 

**TEMPURA** 

**Main Course** 

**GYOZA** 

Classic Sushi Rollen

**AVOCADO ROLL** 

Japanese specialties

**MISO SOUP** 

Spezial-Nudeln

**UDON** 

**Fried Rice** 

**FRIED RICE** 

Beverages

**SWEET TEA** 

Hot drinks

**TEA** 

**Coffee** 

**COFFEE** 

These types of dishes are being served

SOUP

Ingredients Used

**RICE** 

**AVOCADO** 

EEL

**MISO** 