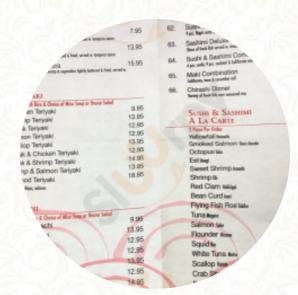

### Sushi Cafe Menu

https://menulist.menu 2039 E Race Ave, Searcy I-72143-4725, United States +15012688898

A **comprehensive** menu of Sushi Cafe from Searcy covering all 16 dishes and drinks can be found here on the food list. For **changing offers**, please get in touch via phone or use the contact details provided on the website.

# Sushi Cafe Menu

Non alcoholic drinks

**LEMON** 

Main courses

**SUSHI** 

**Appetizer** 

**TEMPURA** 

**Main Course** 

**GYOZA** 

Classic Sushi Rollen

**AVOCADO ROLL** 

Japanese specialties

**MISO SOUP** 

Spezial-Nudeln

**UDON** 

**Fried Rice** 

**FRIED RICE** 

Beverages

**SWEET TEA** 

Hot drinks

**TEA** 

**Coffee** 

**COFFEE** 

These types of dishes are being served

SOUP

Ingredients Used

**RICE** 

**AVOCADO** 

EEL

**MISO** 