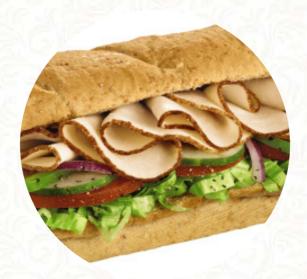

## Subway Menu

https://menulist.menu 26079 Detroit Rd, Westlake I-44145, United States +14408991772 - http://subway.com/

The <u>menu of Subway</u> from Westlake includes 16 meals. On average, meals or drinks on the menu cost about \$5.0. The categories can be viewed on the menu below. What <u>User</u> likes about Subway:

The other subway I usually go to was closed on Saturday at 7 so my fiancée and I went to this. The place was super clean, the food was covered and the worker was very professional and friendly. <a href="read more">read more</a>. For breakfast, a **tasty brunch** is offered at Subway in Westlake that you can enjoy according to your mood, and you have the opportunity to try tasty American meals like Burger or Barbecue. One also cooks **South American** here with fresh fish, meat, as well as beans and potatoes, For a snack, you can also have the tasty sandwiches, healthy salads and other snacks.