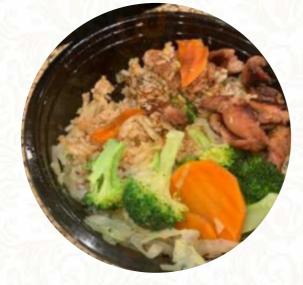

#### Salads

MACARONI SALAD

Side Dishes

RICE

#### These Types Of Dishes Are Being Served

CHICKEN SALAD FISH MEAT