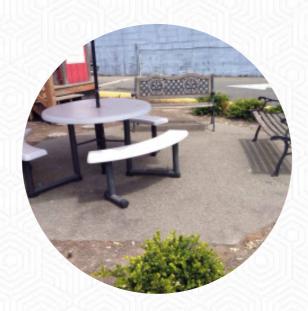

Got some on my way to Mt. Rainier so I needed something for the drive, this place was close and easy. Coffee was good but nothing too stand-out, just a quality cup at a fair price. <a href="read more">read more</a>. The restaurant offers free WLAN for its customers, Depending on the weather, you can also sit outside and eat and drink. What <a href="Chuck H">Chuck H</a> doesn't like about Red Eye Expresso: