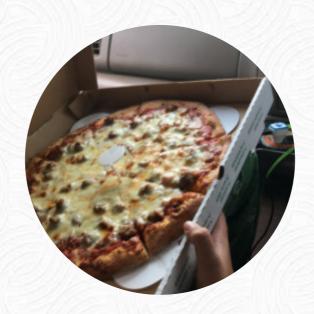

Wow. We always passed this place up. We were playing saint cloud-opoly, and the kids wanted to try them out. We ordered a pepperoni-sausage-Italian sausage <a href="mailto:pizza">pizza</a>, club sub, and boneless wings, and garlic knots. Everyone loved everything. One of the best pizzas I have had in a long time! <a href="mailto:read more">read more</a>. If you want to try delightful <a href="mailto:American dishes like burgers or barbecue">American dishes like burgers or barbecue</a>, Apps St Cloud <a href="mailto:Pizza">Pizza</a> Subs from Saint Cloud is the place to be, fine <a href="mailto:vegetarian">vegetarian</a> recipes are also on the menu available. In addition, you can expect original <a href="mailto:Italian cuisine">Italian cuisine</a> with tasty classics like pizza and pasta, You can also discover scrumptious <a href="mailto:South American">South American</a> dishes on the <a href="mailto:menu">menu</a>.