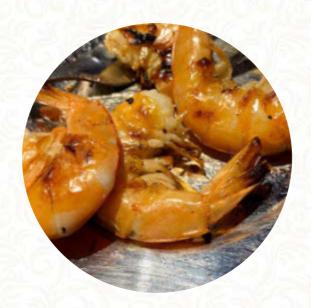

Large selection of endless meat to cook at the table. Friendly staff, make sure you get there early or you are expected to wait for the table after 7:00. It is a fun atmosphere with Kpop rocking casual cooking / eating your food. Unlimited encounters serve two types at a time. I do not recommend the brisket, although sounds great ended more work than worth waiting <u>read more</u>. In the kitchen of Iron Age Korean in Sandy Springs, original Asian spices delicious traditional dishes are prepared, Additionally, lovers of *Korean cuisine* will be well catered for at the restaurant with menus like Bap, Kimchi or Jjigae. The Asian fusion cuisine is likewise an important part of Iron Age Korean. Anyone who finds the usual and generally known menus too boring can here approach with a willingness to experiment and try some exciting combination of ingredients enjoy, The customers of the establishment also consider the comprehensive variety of various **coffee and tea specialities** that the restaurant offers.