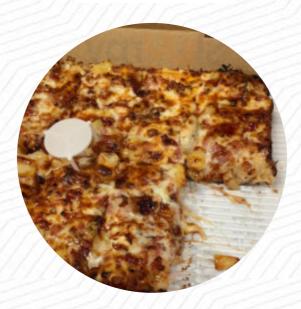

What <u>User</u> likes about Jet's <u>Pizza</u>:

I love love the 8 corner (detroit style) deep dish <u>pizza</u>. Each disc is a corner YUM! We always get the deep dish with onions and ground beef. It is so tasteful, always consistent and tasty. I love the crust on this pizza; crispy outside with a good taste. This cake is also large as a remnant because it heats well (350 degrees for about 11 minutes on aluminum foil). It is also great. When I call my order, they give me... <u>read more</u>. In Jet's Pizza, a restaurant with Italian dishes from <u>Morristown</u>, you can expect **typical Italian cuisine**, including classics like <u>pizza and pasta</u>, You shouldn't miss the opportunity to try the flavorful pizza, baked straight out of the oven in an traditional manner. Furthermore, you can order fresh prepared meat.