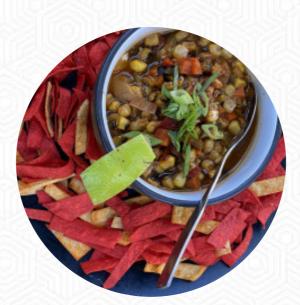

Here you can find the <u>menu</u> of Alibi Ale Works Incline Public House in Incline Village-Crystal Bay. At the moment, there are **16** courses and drinks on the menu. Alibi Ale Works is a vegan-friendly restaurant located in Incline Village, Nevada, USA. They offer a variety of clearly labeled veg options, with the option to make most vegetarian dishes vegan. One popular choice is the Tickled Pink beet salad, which can be made without goat cheese.

### These Types Of Dishes Are Being Served

SALAD SOUP PANINI BURGER PIZZA