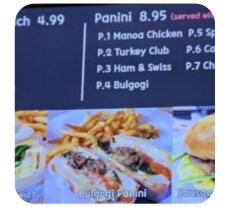

### These Types Of Dishes Are Being Served

BREAD DESSERTS ICE CREAM

PANINI

Made with menuweb.menu