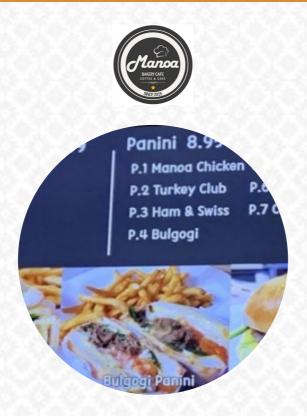

### These Types Of Dishes Are Being Served

BREAD DESSERTS ICE CREAM

PANINI

Made with menuweb.menu