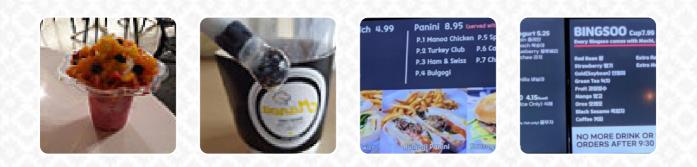

### These Types Of Dishes Are Being Served

BREAD DESSERTS ICE CREAM

PANINI

Made with menuweb.menu