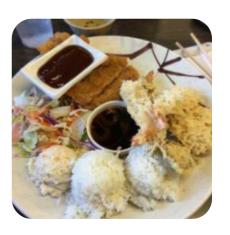

# These types of dishes are being served

**FISH** 

**SALAD** 

## Ingredients Used

**CHICKEN** 

**VEGETABLES** 

**RICE** 

**MISO** 

**CHICKEN TERIYAKI** 