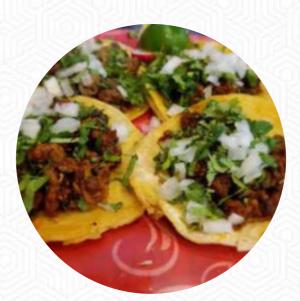

I'm looking for this place on Google and I went there for the first time and immediately I find out that is one of my favorite places to get these special drinks <u>read more</u>. Taqueria San Antonio from New Rochelle is a good option for a bar if you want to have **a drink after work** and hang out with friends, Also, the drinks menu at this place is exceptional and offers a significant and varied selection of both local and international beers, which are definitely worth a try. Even the versatile, tasty <u>Mexican</u> cuisine, traditionally cooked with corn, beans and chili, is very popular with the customers.