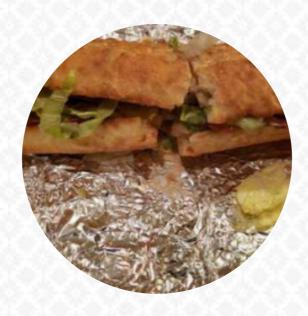

## **Cheba Hut Toasted Subs Menu**

https://menuweb.menu
3990 Central Park Blvd, Denver, United States
+13035740942 - https://chebahut.com/locations/denver-central-park/









## Cheba Hut Toasted Subs Menu



#### **Sandwiches**

**CHICKEN SANDWICH** 

#### **Drinks**

**BEER** 

## **Japanese Specialties**

**CHICKEN TERIYAKI** 

#### Chicken

**BUFFALO CHICKEN** 

**PINEAPPLE CHICKEN** 

## **Restaurant Category**

**VEGETARIAN** 

**VEGAN** 

## Ingredients Used

**CHEESE** 

**CHEDDAR** 

**CREAM CHEESE** 

**HAM** 

# These Types Of Dishes Are Being Served



CHICKEN
PANINI
BREAD

**TURKEY** 

## **Cheba Hut Toasted Subs**

3990 Central Park Blvd, Denver, United States

**Opening Hours:** 

Monday 10:00 -24:00 Tuesday 10:00 -24:00 Wednesday 10:00 -24:00 Thursday 10:00 -24:00 F