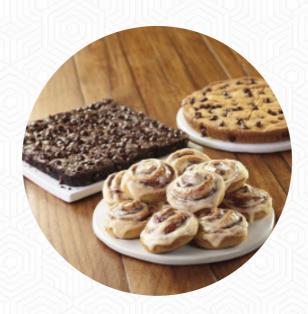

## Pizza Hut Menu

https://menuweb.menu
5062 Styers Ferry, Lewisville I-27023, United States
+13367782118 - https://locations.pizzahut.com/nc/lewisville/5062-styers-ferry

A **comprehensive** menu of Pizza Hut from Lewisville covering all **25** dishes and drinks can be found here on the menu. Pizza Hut has garnered mixed reactions from its patrons, with some praising the delicious pizzas and excellent customer service, while others expressed concerns over inconsistent delivery times and app synchronization issues. Long waits for delivery and subpar pizza textures were noted, leading to disappointing experiences. However, positive encounters included friendly staff and improved food quality, suggesting a possible resurgence in standards. Many guests enjoyed the ease of ordering through the app, yet called for greater customization options for meal combos. Overall, Pizza Hut remains a popular choice, but consistency in service and order accuracy must be addressed.