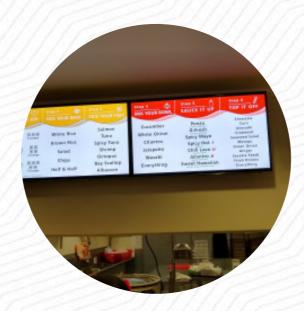

### These Types Of Dishes Are Being Served

FISH

SALAD

**SPICY TUNA** 

### **Ingredients Used**

WHITE RICE

BUTTER

TUNA

SCALLOP