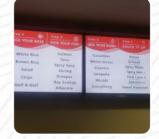

### These Types Of Dishes Are Being Served

FISH

SALAD

**SPICY TUNA** 

### **Ingredients Used**

WHITE RICE

BUTTER

TUNA

SCALLOP