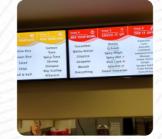

### These Types Of Dishes Are Being Served

FISH

SALAD

**SPICY TUNA** 

### **Ingredients Used**

WHITE RICE

BUTTER

TUNA

SCALLOP