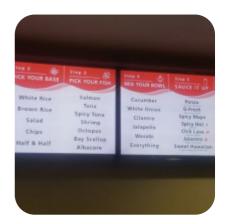

### These Types Of Dishes Are Being Served

FISH

SALAD

**SPICY TUNA** 

### **Ingredients Used**

WHITE RICE

BUTTER

TUNA

SCALLOP