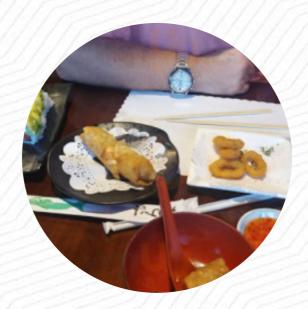

Great experience! The food was fantastic. We have the lunch special and the amount of food for that was just good. Would go again! The Philly Roll was our favorite and the beef bowbox was excellent. <a href="read more">read more</a>. At <a href="Sushi">Sushi</a> Up from Orem, <a href="scrumptious sushi">scrumptious sushi</a> (e.g., <a href="Maki">Maki</a> and <a href="Te-Maki">Te-Maki</a>) is prepared for you, along with numerous additional variations, always fresh with ingredients like fish, vegetables and meat.