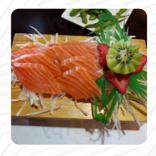

# Sushi Up Menu

https://menulist.menu 1166 W 800 N, Orem I-84057-3627, United States (+1)8016072473







On this homepage, you can find the **complete** <u>menu</u> of <u>Sushi</u> Up from Orem. Currently, there are <u>16</u> courses and drinks up for grabs. For seasonal or weekly deals, please contact the owner of the restaurant directly. You can also contact them through their website. What <u>User</u> likes about Sushi Up:

Great experience! The food was fantastic. We have the lunch special and the amount of food for that was just good. Would go again! The Philly Roll was our favorite and the beef bowbox was excellent. <a href="read more">read more</a>. At <a href="Sushi">Sushi</a> Up from Orem, <a href="scrumptious sushi">scrumptious sushi</a> (e.g., <a href="Maki">Maki</a> and <a href="Te-Maki">Te-Maki</a>) is prepared for you, along with numerous additional variations, always fresh wi