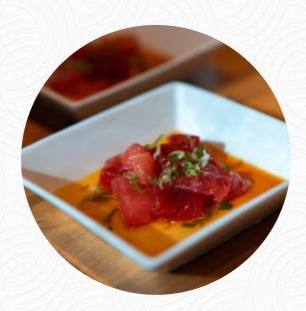

The menu is great. It is reasonably priced and you can leave full without breaking the bank. I personally, don't like the hot rice with the sashimi. I believe it takes away from the taste and flavor of the fish. Other than that, it's a restaurant place for a quick and fulfilling meal. : read more. Sugarfish By Sushi Nozawa from STUDIO CITY is a good option for a bar if you want to have a beer after work and hang out with friends, On the menu there are also several Asian dishes. Freshly harvested vegetables, fish and meat are the main ingredients in the easily digestible Japanese cuisine of Sugarfish By Sushi Nozawa, tasty particularly are the Sushi and specialties like Sashimi that this restaurant is known for.