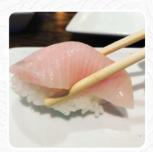

The menu is great. It is reasonably priced and you can leave full without breaking the bank. I personally, don't like the hot rice with the sashimi. I believe it takes away from the taste and flavor of the fish. Other than that, it's a restaurant place for a quick and fulfilling meal. : read more. Sugarfish By Sushi Nozawa from STUDIO CITY is a good option for a bar if you want to have a beer after work and hang out with friends, On the menu there are also several Asian dishes. Freshly harvested vegetables, fish and meat are the main ingredients in the easily digestible Japanese cuisine of Sugarfish By Sushi Nozawa, tasty particularly are the Sushi and specialties like Sashimi that this restaurant is known for.