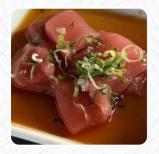

The menu is great. It is reasonably priced and you can leave full without breaking the bank. I personally, don't like the hot rice with the sashimi. I believe it takes away from the taste and flavor of the fish. Other than that, it's a restaurant place for a quick and fulfilling meal. : read more. Sugarfish By Sushi Nozawa from STUDIO CITY is a good option for a bar if you want to have a beer after work and hang out with friends, On the menu there are also several Asian dishes. Freshly harvested vegetables, fish and meat are the main ingredients in the easily digestible Japanese cuisine of Sugarfish By Sushi Nozawa, tasty particularly are the Sushi and specialties like Sashimi that this restaurant is known for.