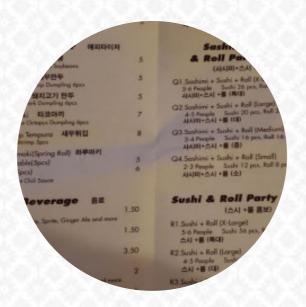

### 52nd Sushi Menu

5221 Roosevelt Ave, Woodside I-11377-4231, United States **Opening Hours:** Monday 11:30 -21:00 Tuesday 11:30 -21:00 Wednesday 11:30 -21:00 Thursday 11:30 -21:00 Friday 11:30 -21:00 Saturday 11:30 -21:00 Sunday 12:00 -21:00 ≩gallery image