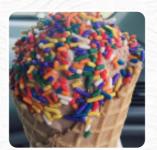

## Whit's Frozen Custard (gerber Village) Menu

https://menulist.menu 1840 Hendersonville Rd, Asheville I-28803-6607, United States +18285752455,+18285050639

A complete menu of Whit's Frozen Custard (gerber Village) from Asheville covering all 16 menus and drinks can be found here on the food list. For seasonal or weekly deals, please get in touch via phone or use the contact details provided on the website. What User likes about Whit's Frozen Custard (gerber Village): Whit's Frozen Custard in Gerber Village is an excellent place to get a delicious shovel of Frozen Custard. Frozen Custard is better than ice cream because it has less sugar and fat, but tastes just like ice cream (also better). Whit's has custom flavors that change every week or so. This week they had DreamCicle and Thin Mint Chocolate Chip, both delicious. The DreamCicle tastes exactly as you remembered and the Thin... read more. What She Reviews doesn't like about Whit's Frozen Custard (gerber Village):