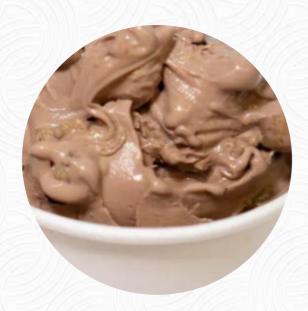

## Whit's Frozen Custard (gerber Village) Menu

https://menulist.menu 1840 Hendersonville Rd, Asheville I-28803-6607, United States +18285752455,+18285050639

A complete menu of Whit's Frozen Custard (gerber Village) from Asheville covering all 16 menus and drinks can be found here on the food list. For seasonal or weekly deals, please get in touch via phone or use the contact details provided on the website. What User likes about Whit's Frozen Custard (gerber Village): Whit's Frozen Custard in Gerber Village is an excellent place to get a delicious shovel of Frozen Custard. Frozen Custard is better than ice cream because it has less sugar and fat, but tastes just like ice cream (also better). Whit's has custom flavors that change every week or so. This week they had DreamCicle and Thin Mint Chocolate Chip, both delicious. The DreamCicle tastes exactly as you remembered and the Thin... read more. What She Reviews doesn't like about Whit's Frozen Custard (gerber Village):