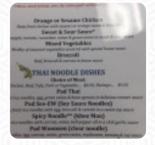

#### Thai Dishes

**PAD THAI** 

## These Types Of Dishes Are Being Served

**SOUP** 

CHICKEN

**NOODLES** 