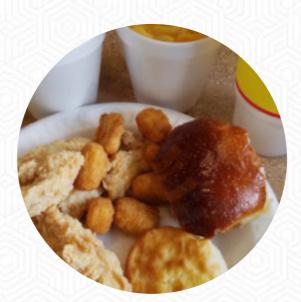

#### **Chicken Express Menu**

<u>https://menuweb.menu</u> 3014 Cimarron Blvd, Corpus Christi I-78414, United States +13619850379

<u>The Card</u> of Chicken Express from Corpus Christi contains about 16 different dishes and drinks. On average, you pay for a dish / drink about \$11.5.