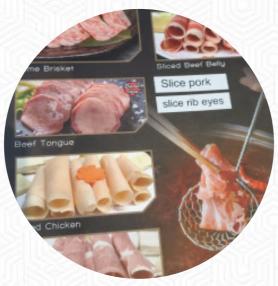

## K-pot Korean Hot Pot Barbecue Menu

Side Dishes

**FRENCH FRIES** 

**Starters & Salads** 

**FRENCH FRIES** 

Chicken

**CHICKEN WINGS** 

Sauces

**BBQ** 

**Chicken Wings** 

**WINGS** 

**Hot Drinks** 

**TEA** 

Ingredients Used

**SEAFOOD** 

**Drinks** 

**DRINKS** 

**BEER** 

**Restaurant Category** 

**VEGETARIAN** 

**FRENCH** 

These Types Of Dishes Are Being Served

**MEAT** 

**PASTA** 

**SOUP** 

**CHICKEN** 